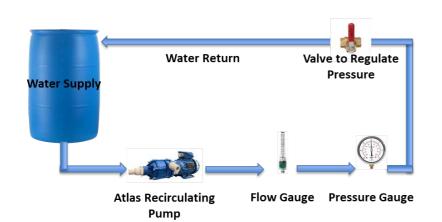

## **Rigorous Performance Testing**

- Electrical Safety
- Leak Check
- Current Under Load
- Flow Testing at Multiple Pressures
- Maximum Flow and Pressure Verification

Contact Trillium Today / trilliumus.com / 800.453.1340